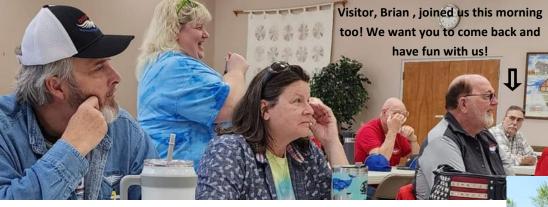

Beginning with the Pledge of Allegiance. Jerry's shirt is perfect!!

Kevin G. did a fine job leading the group! Thank you

Andy & Karren are back!! They went home and joined EWMA! Congrats! Welcome to the family!