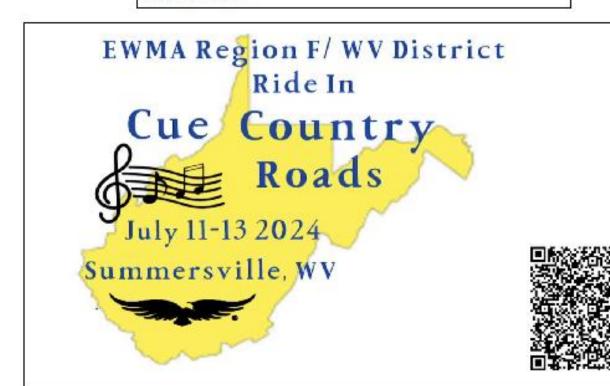

## JULY 11, 12 & 13 2024

## REGION F / WV DISTRICT RIDE IN SUMMERSVILLE, WEST VIRGINIA QUALITY INN/HOST HOTEL

903 N. Industrial Dr., Summersville, WV 26651 \$115.00 /night plus tax, Booked under "Eagle Wings" 304-872-6500

New River Gorge National Park
Favette Station Road and Thurmond town
Babcock State Park
Summmersville Lighthouse and Camping
Summersville Lake State Park/Camping
Scenic Highway 150
Route 60-The Talon
Hawks Nest State Park

#### ALL BIKES AND CARS WELCOME!

Guided Rides (maps available for those wishing to ride individually)

Long rides and short rides

Thursday evening meet and greet – pizza party